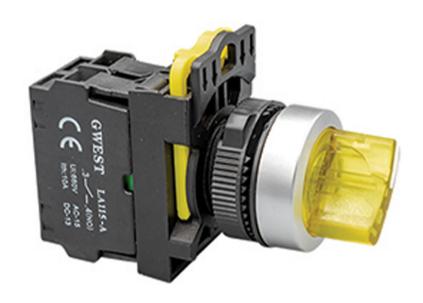

#### **DESCRIPTION**

The main body of push buttons adopts zinc alloy and high-grade anti-flame plastic. It is necessary to press directly on the operator surface. It has a structure that prevents accidental pressing. The button and the button ring are at the same height.

#### **FEATURES**

It has a chrome metal protective frame.

Three or five contact blocks can be mounted in a row.

High electrical values.

Easy assembly without requiring any equipment.

#### **MARKINGS**

- It complies with CE standards.